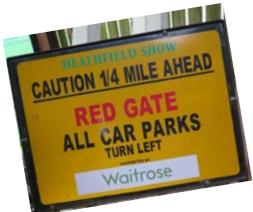

### Car Park Directional boards - 13 boards 110cm x 75cm £500 each

Erected two days before Show day and placed along A265 between Heathfield Market junction and Oakhill driveway

Mirror hung car park passes -2,500 printed £700