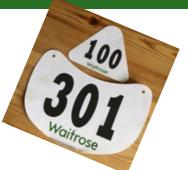

## Sponsorship Opportunities 2024

Animal Numbers

All livestock and horses wear numbers in the competition rings, approximately 1000 animals are presented on Show day. The exhibitors keep the numbers after the Show.