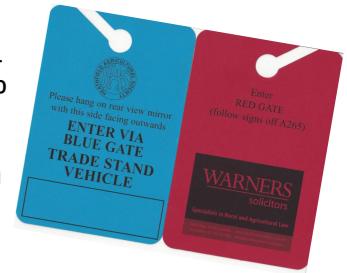

### Car Park Directional boards - 13 boards 110cm x 75cm £500 each

Erected two days before Show day and placed along A265 between Heathfield Market junction and Oakhill driveway

Mirror hung car park passes -2,500 printed £700

These passes are distributed to all horse (500), cattle (150), sheep (100) and pig (50) exhibitors, judges (30), stewards (30), members (700), sponsors (300) trade stand exhibitors (500) and misc (140). Your advert would appear on the back of pass